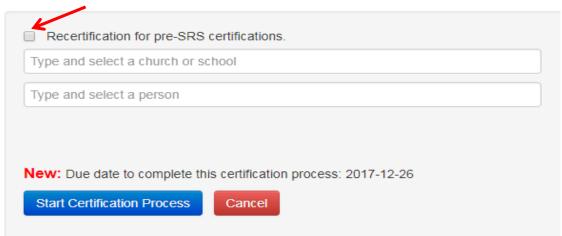

## Safeguarding God's Children

#### **Start Certification Process**

| Recertification for pre | -SRS certification      | s               |         |  |
|-------------------------|-------------------------|-----------------|---------|--|
| ype and select a churc  | h or school             |                 |         |  |
| ype and select a perso  | n 🗸                     |                 |         |  |
| ew: Due date to co      | lete this certification | on process: 201 | 7-12-26 |  |

#### Start Certification Process

**Third:** Enter the Church, School or Organization and then enter and select the person's name and click **Start Certification Process**.