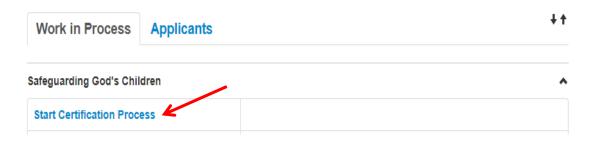

It is available for both SGC and SGP and both the Regular Full Process and Training Only Process.

First: Start the regular certification process by clicking "Start Certification Process".

**Second:** Click on the box **Recertification for pre-SRS certifications.** 

## Safeguarding God's Children

#### Start Certification Process

**Third:** Enter the Church, School or Organization and then enter and select the person's name and click **Start Certification Process**.