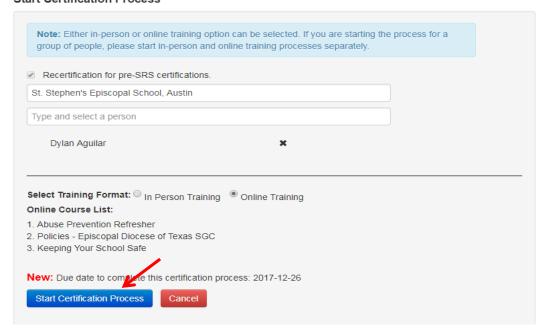

You will then see the option for In Person Training or Online Training. Select one.

### Safeguarding God's Children

#### **Start Certification Process**

| <b>Note:</b> Either in-person or online training option can be selected. If you are starting the process for a group of people, please start in-person and online training processes separately. |
|--------------------------------------------------------------------------------------------------------------------------------------------------------------------------------------------------|
| Recertification for pre-SRS certifications.                                                                                                                                                      |
| St. Stephen's Episcopal School, Austin                                                                                                                                                           |
| Type and select a person                                                                                                                                                                         |
| Dylan Aguilar   Select Training Format: In Person Training Online Training                                                                                                                       |
| Select Halling Format. In Person Training Online Training                                                                                                                                        |
| New: Due date to complete this certification process: 2017-12-26                                                                                                                                 |

If you choose the Online option you will see the courses required. Churches will have two modules, Schools and Camps will have three. You will then click **Start Certification Process**. The process will continue just like the Recertification Tracks. Completion of the modules will automatically upload to the individual's certification process.